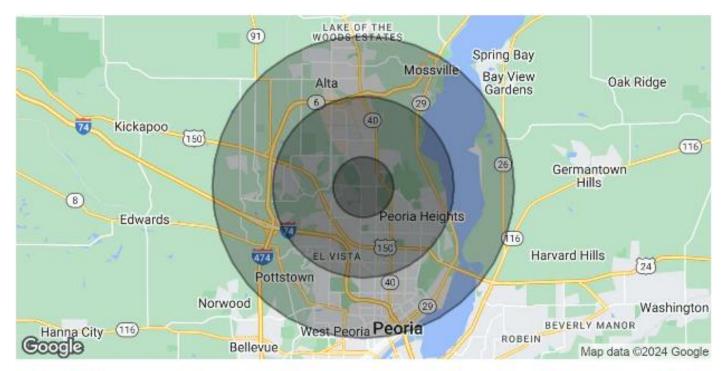

## DEMOGRAPHICS MAP & REPORT - PEORIA, IL

| POPULATION           | 1 MILE   | 3 MILES  | 5 MILES  |
|----------------------|----------|----------|----------|
| Total Population     | 7,961    | 56,008   | 112,408  |
| Average Age          | 43       | 42       | 40       |
| Average Age (Male)   | 41       | 40       | 38       |
| Average Age (Female) | 45       | 44       | 41       |
| HOUSEHOLDS & INCOME  | 1 MILE   | 3 MILES  | 5 MILES  |
| Total Households     | 3,613    | 25,801   | 48,171   |
| # of Persons per HH  | 2.2      | 2.2      | 2.3      |
| Average HH Income    | \$81,064 | \$79,136 | \$84,840 |

Demographics data derived from AlphaMap

Average House Value

Mike O'Bryan

Justin Ball Tel: (309) 323-0399 Jessica Ball Tel: (309) 363-2929 Michael Kolbus Tel: (309) 258-7746

\$184,218

\$167,525

\$177,845