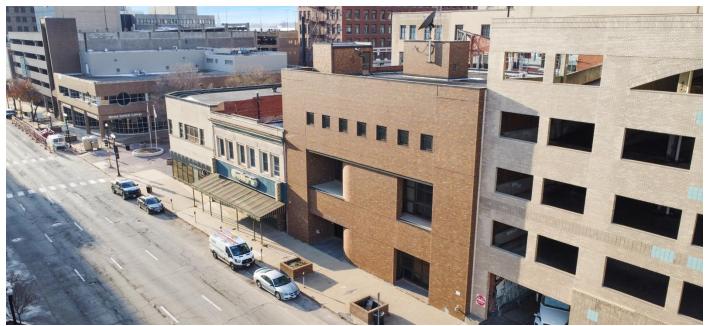

#### PROPERTY DESCRIPTION

This 3 story building with a full basement and rooftop deck is located in downtown Peoria's central business district, immediately across from the new OSF Healthcare Foundation Headquarters. It is currently set up for offices, classrooms and laboratories and was most recently used by Illinois Central College (ICC). Each floor is 9656 sq. ft. and has elevator and cargo elevator access. The building could be an ideal site for single tenant or could accommodate multiple tenants. This property is in multiple zones for tax incentives - River Edge Redevelopment Zone Program (RERZ), Peoria Downtown Conservation TIF, and the Federal Opportunity Zone Census Tract 12.

### **EXTERIOR PHOTOS**

Mike O'Bryan

Justin Ball Tel: (309) 323-0399 Jessica Ball Tel: (309) 363-2929