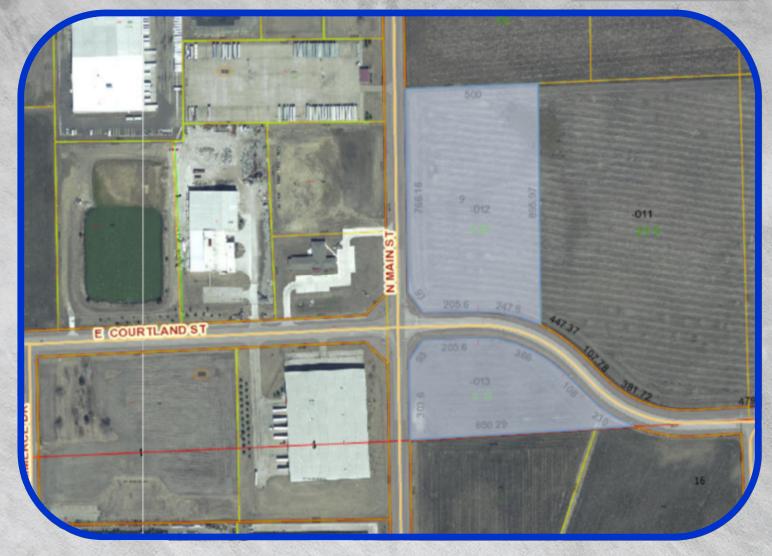

Ideal for retail, office or warehouse development.

Lighted intersection!

5.15 & 9.18 acre parcels.

Owner will consider subdividing.

\$2.30 Sq. Ft. (\$100,000 Per Acre)

**Zoned AG** 

Information contained herein has been obtained from the property owner or from other sources that we deem reliable. We have no reason to doubt its accuracy, but we do not guarantee it. Each office is independently owned and operated.