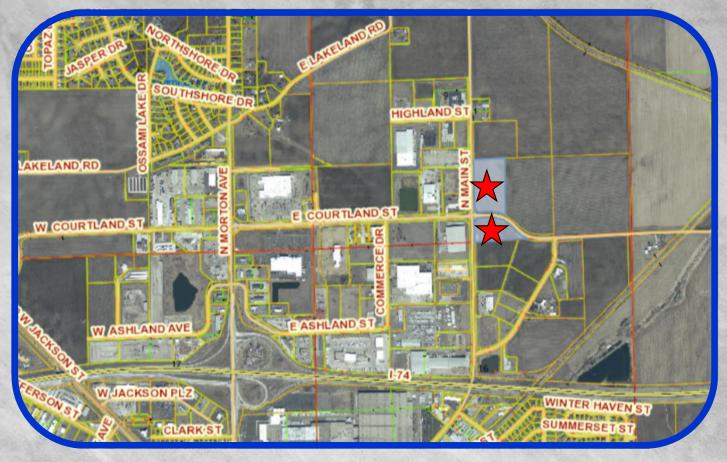

Ideal for retail, office or warehouse development.

Lighted intersection!

5.15 & 9.18 acre parcels.

Owner will consider subdividing.

\$2.30 Sq. Ft. (\$100,000 Per Acre)

**Zoned AG** 

Information contained herein has been obtained from the property owner or from other sources that we deem reliable. We have no reason to doubt its accuracy, but we do not guarantee it. Each office is independently owned and operated.