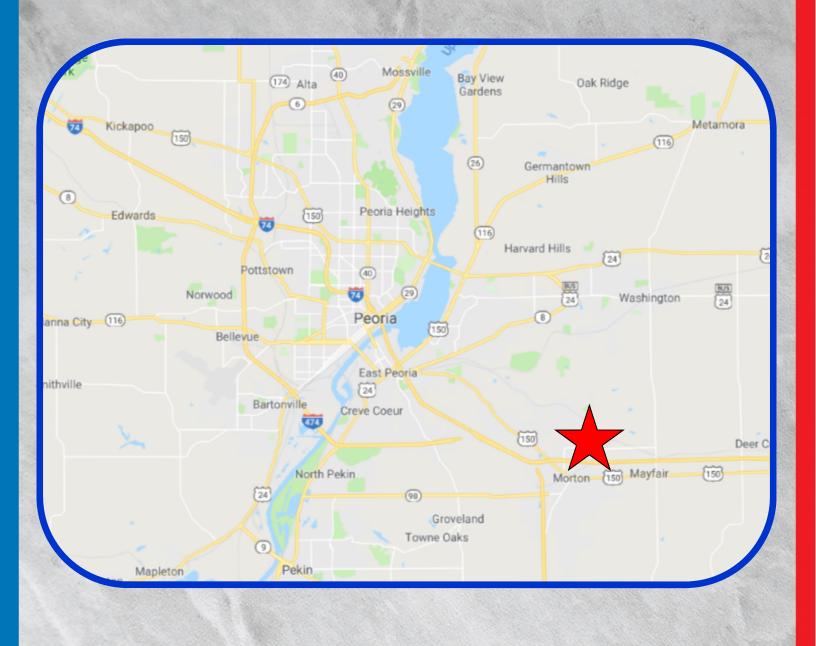

## Courtland @ N. Main St Morton, Illinois

RE/MAX Unlimited Commerical 3622 N. Knoxville Avenue

Michael O'Bryan President 309-635-8901 michaelobryan@remax.net 3622 N. Knoxville Avenue Peoria, IL 61603 Office: 309-687-5000 Fax: 309-687-4980 www.commercialpeoria.com

Ideal for retail, office or warehouse development.

Lighted intersection!

5.15 & 9.18 acre parcels.

Owner will consider subdividing.

\$2.30 Sq. Ft. (\$100,000 Per Acre)

**Zoned AG** 

Information contained herein has been obtained from the property owner or from other sources that we deem reliable. We have no reason to doubt its accuracy, but we do not guarantee it. Each office is independently owned and operated.

## Courtland @ N. Main St Morton, Illinois