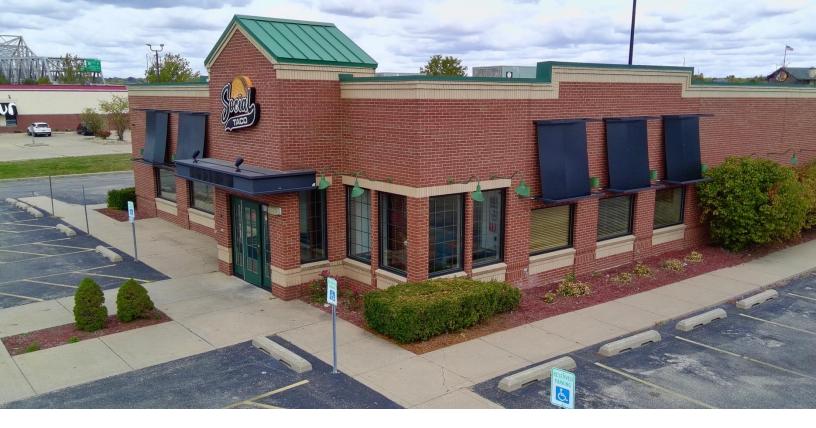

#### **EXTERIOR PHOTOS**

Mike O'Bryan

Justin Ball Tel: (309) 323-0399 Jessica Ball Tel: (309) 363-2929

#### PROPERTY DESCRIPTION

Excellent restaurant opportunity in downtown East Peoria. This freestanding, updated, 6,932 sq. ft. restaurant is in a very busy shopping center just off of I-74, next to Chilli's and Texas Road House, with the center anchored by Bass Pro Shops and Walmart. Nearby businesses include Lowe's, Target, Costco, Holiday Inn and the Levee District shopping center. All furniture, fixtures and equipment (FF&E) are included in the sale and the existing restaurant business, Social Taco - Mexican Restaurant, could be sold as well (currently has liquor license). The site features 95 parking spaces and 200' of frontage. The restaurant currently has seating for 82 that could easily be expanded to 120, and the kitchen equipment includes fryers, grill, flat top, stove, walk in cooler to walk in freezer, beer cooler/storage, POS systems and screens, prep stations/line, and more. The restaurant can also be leased.