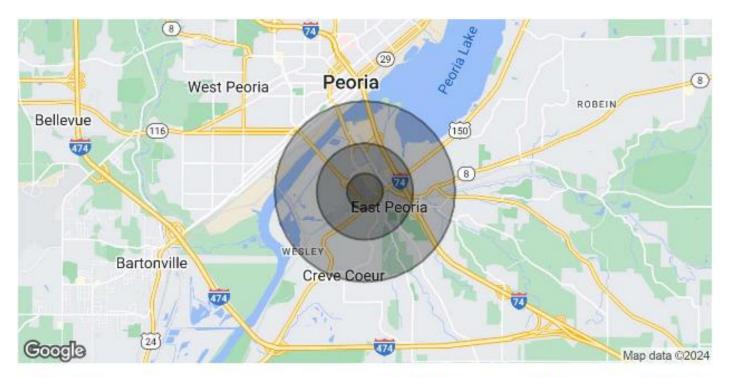

## DEMOGRAPHICS MAP & REPORT - EAST PEORIA, IL

| POPULATION           | 0.3 MILES | 0.8 MILES | 1.5 MILES |
|----------------------|-----------|-----------|-----------|
| Total Population     | 162       | 1,723     | 5,488     |
| Average Age          | 42        | 42        | 42        |
| Average Age (Male)   | 41        | 41        | 41        |
| Average Age (Female) | 43        | 43        | 43        |

| HOUSEHOLDS & INCOME | 0.3 MILES | 0.8 MILES | 1.5 MILES |
|---------------------|-----------|-----------|-----------|
| Total Households    | 77        | 805       | 2,465     |
| # of Persons per HH | 2.1       | 2.1       | 2.2       |
| Average HH Income   | \$62,441  | \$62,173  | \$69,537  |
| Average House Value | \$150,465 | \$148,912 | \$141,070 |

Demographics data derived from AlphaMap

Mike O'Bryan

Justin Ball Tel: (309) 323-0399 Jessica Ball Tel: (309) 363-2929