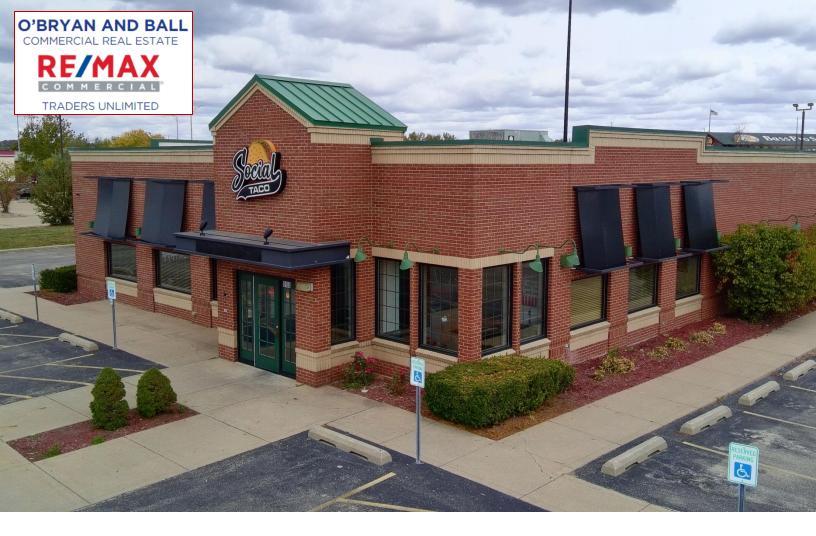

#### PROPERTY DESCRIPTION

Excellent restaurant opportunity in downtown East Peoria. This freestanding, updated, 6,932 sq. ft. restaurant is in a very busy shopping center just off of I-74, next to Chilli's and Texas Road House, with the center anchored by Bass Pro Shops and Walmart. Nearby businesses include Lowe's, Target, Costco, Holiday Inn and the Levee District shopping center. All furniture, fixtures and equipment (FF&E) are included in the sale and the existing restaurant business, Social Taco - Mexican Restaurant, could be sold as well (currently has liquor license). The site features 95 parking spaces and 200' of frontage. The restaurant currently has seating for 82 that could easily be expanded to 120, and the kitchen equipment includes fryers, grill, flat top, stove, walk in cooler to walk in freezer, beer cooler/storage, POS systems and screens, prep stations/line, and more. The restaurant can also be leased.

#### **EXTERIOR PHOTOS**

Mike O'Bryan

Justin Ball Tel: (309) 323-0399 Jessica Ball Tel: (309) 363-2929