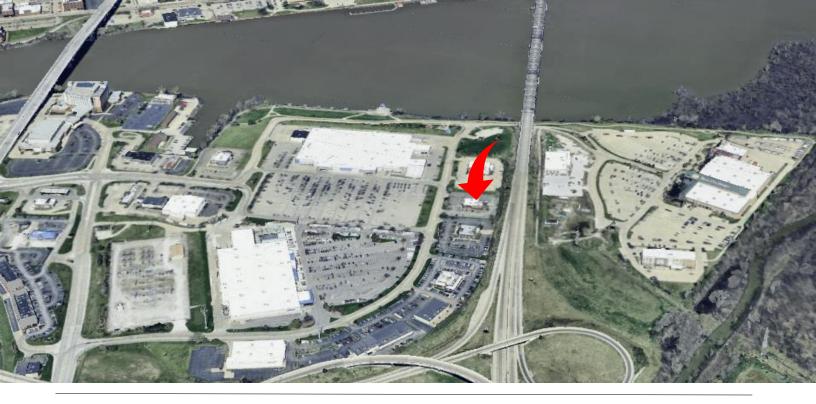

### LOCATION INFORMATION

| ADDRESS 900 Riverside Driv             |                  |  |
|----------------------------------------|------------------|--|
| CITY / STATE / ZIP East Peoria, IL 616 |                  |  |
| PARCEL ID                              | 01-01-29-203-004 |  |
| LOT ACRES                              | 1.18             |  |