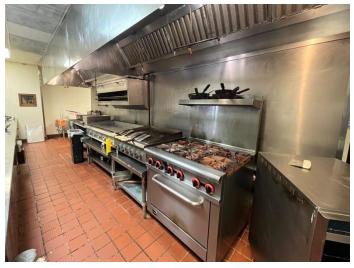

## **INTERIOR PHOTOS**

Mike O'Bryan

Justin Ball Tel: (309) 323-0399 Jessica Ball Tel: (309) 363-2929

#### PROPERTY DESCRIPTION

Excellent restaurant opportunity in downtown East Peoria. This freestanding, updated, 6,932 sq. ft. restaurant is in a very busy shopping center just off of I-74, next to Chilli's and Texas Road House, with the center anchored by Bass Pro Shops and Walmart. Nearby businesses include Lowe's, Target, Costco, Holiday Inn and the Levee District shopping center. All furniture, fixtures and equipment (FF&E) are included in the sale and the existing restaurant business, Social Taco - Mexican Restaurant, could be sold as well (currently has liquor license). The site features 95 parking spaces and 200' of frontage. The restaurant currently has seating for 82 that could easily be expanded to 120, and the kitchen equipment includes fryers, grill, flat top, stove, walk in cooler to walk in freezer, beer cooler/storage, POS systems and screens, prep stations/line, and more. The restaurant can also be leased.