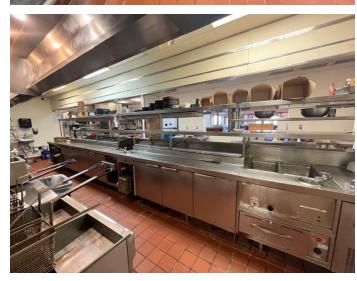

## **INTERIOR PHOTOS**

Mike O'Bryan

Justin Ball Tel: (309) 323-0399 Jessica Ball Tel: (309) 363-2929 Michael Kolbus Tel: (309) 258-7746 O'BRYAN AND BALL
COMMERCIAL REAL ESTATE

RE/MAX
COMMERCIAL
TRADERS UNLIMITED

#### PROPERTY DESCRIPTION

Excellent restaurant opportunity in downtown East Peoria. This freestanding, updated, 6,932 sq. ft. restaurant is in a very busy shopping center just off of I-74, next to Chilli's and Texas Road House, with the center anchored by Bass Pro Shops and Walmart. Nearby businesses include Lowe's, Target, Costco, Holiday Inn and the Levee District shopping center. All furniture, fixtures and equipment (FF&E) are included in the sale and the existing restaurant business, Social Taco - Mexican Restaurant, could be sold as well (currently has liquor license). The site features 95 parking spaces and 200' of frontage. The restaurant currently has seating for 82 that could easily be expanded to 120, and the kitchen equipment includes fryers, grill, flat top, stove, walk in cooler to walk in freezer, beer cooler/storage, POS systems and screens, prep stations/line, and more. The restaurant can also be leased.