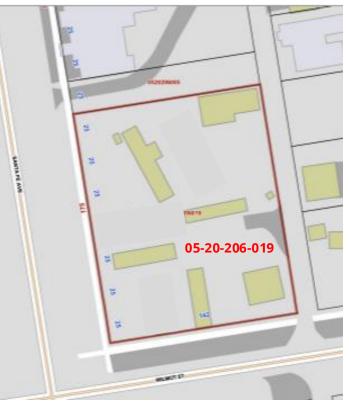

## **PROPERTY DETAILS**

| ADDRESS                   | 665 W. Wilmot Street<br>(aka 1706 N Santa Fe Avenue) |
|---------------------------|------------------------------------------------------|
| CITY / STATE / ZIP        | Chillicothe, IL 61523                                |
| PARCEL ID(s)              | 05-20-206-019                                        |
| LOT ACRES                 | 0.57                                                 |
|                           |                                                      |
| PROPERTY TYPE             | Multifamily                                          |
| ZONING                    | C-2                                                  |
| STORIES                   | 1                                                    |
| SINGLE FAMILY SQUARE FEET | 900                                                  |
| TOTAL UNITS               | 5                                                    |
| TAXABLE VALUE             | \$24,370                                             |
| TAX CODE                  | 102                                                  |
| TAX RATE                  | 8.23953%                                             |
| ANNUAL TAX (2023)         | \$2,008                                              |

TRADERS UNLIMITED

\*GIS map edited to show current structures

| Mike O'Bryan | Justin Ball<br>(309) 323-0399 | Jessica Ball<br>(309) 363-2929 | Michael Kolbus<br>(309) 258-7746 | O'BRYAN AND BALL<br>COMMERCIAL REAL ESTATE |
|--------------|-------------------------------|--------------------------------|----------------------------------|--------------------------------------------|
|              | (309) 323-0399                | (309) 303-2929                 | (309) 236-7740                   | RE/MAX                                     |
|              |                               |                                |                                  | COMMERCIAL                                 |