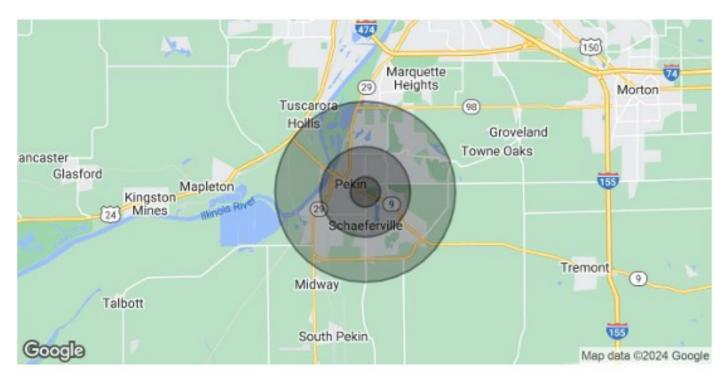

# DEMOGRAPHICS MAP & REPORT - PEKIN, IL

| POPULATION           | 0.5 MILES | 1.5 MILES | 3 MILES  |
|----------------------|-----------|-----------|----------|
| Total Population     | 3,171     | 22,490    | 33,183   |
| Average Age          | 40        | 41        | 43       |
| Average Age (Male)   | 38        | 40        | 41       |
| Average Age (Female) | 42        | 43        | 44       |
| HOUSEHOLDS & INCOME  | 0.5 MILES | 1.5 MILES | 3 MILES  |
| Total Households     | 1,356     | 10,018    | 14,308   |
| # of Persons per HH  | 2.3       | 2.2       | 2.3      |
| Average HH Income    | \$69,597  | \$67,217  | \$71,560 |

Demographics data derived from AlphaMap

Average House Value

Mike O'Bryan

Justin Ball Tel: (309) 323-0399 Jessica Ball Tel: (309) 363-2929 Michael Kolbus Tel: (309) 258-7746

\$117,687

\$153,226

\$135,407