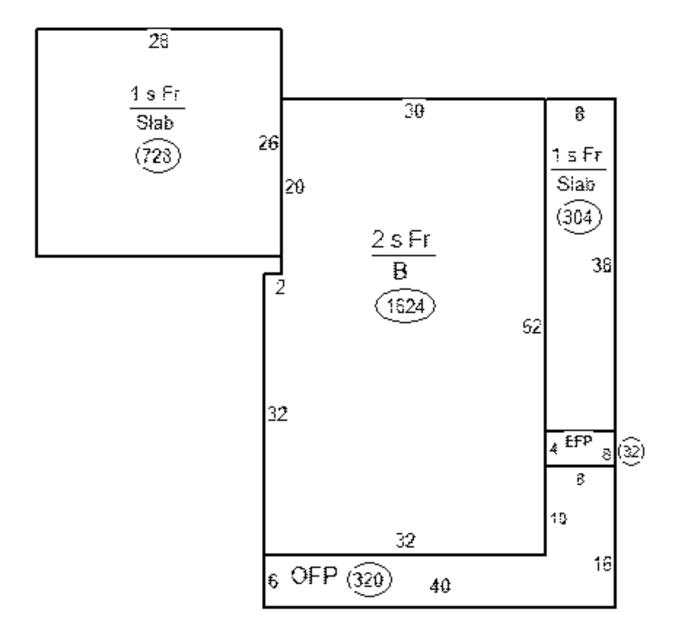

### **GIS SKETCH**

Mike O'Bryan

Justin Ball Tel: (309) 323-0399 Jessica Ball Tel: (309) 363-2929 Michael Kolbus Tel: (309) 258-7746

### **BUILDING INFORMATION**

| DOILDING IN OKWATION |         |
|----------------------|---------|
| PROPERTY TYPE        | Office  |
| PROPERTY DIMENSIONS  | 32 X 52 |
| STORIES              | 2       |
| ZONING               | OS-1    |
| TOTAL GROSS SF       | 4,280   |
|                      |         |
| RESIDENTIAL UNITS    | 0       |
| COMMERCIAL UNITS     | 1       |
| TOTAL UNITS          | 1       |
|                      |         |
| GARAGE PARKING       | 2       |
| OUTDOOR PARKING      | 17      |
|                      |         |