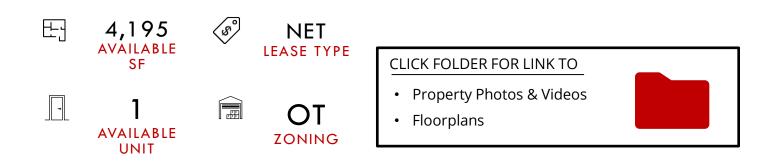

### ASKING RATE: **\$15/SF**

JUSTIN BALL JUSTIN.BALL@REMAX.NET 309.323.0399 JESSICA BALL JESSICABALL@REMAX.NET 309.363.2929

| AVAILABLE SUITES |           |                                 |              |                                                                                                                                                                                                                                                                                                                                                                                      |
|------------------|-----------|---------------------------------|--------------|--------------------------------------------------------------------------------------------------------------------------------------------------------------------------------------------------------------------------------------------------------------------------------------------------------------------------------------------------------------------------------------|
| SUITE            | SIZE (SF) | B<br>A<br>S<br>E<br>/<br>S<br>F | EST NNN / SF | NOTES                                                                                                                                                                                                                                                                                                                                                                                |
| 104              | 4,195     | \$<br>1<br>5<br>0<br>0          | \$5.36       | Rare private entrance & restroom as well as a private deck.<br>The suite has 2-3 offices with reception or waiting area<br>Space could include additional offices and square feet or<br>be divided into micro-suites to meet your needs. In<br>addition to the suite's private restroom, tenant and guests<br>will also have access to the common area restrooms in the<br>building. |