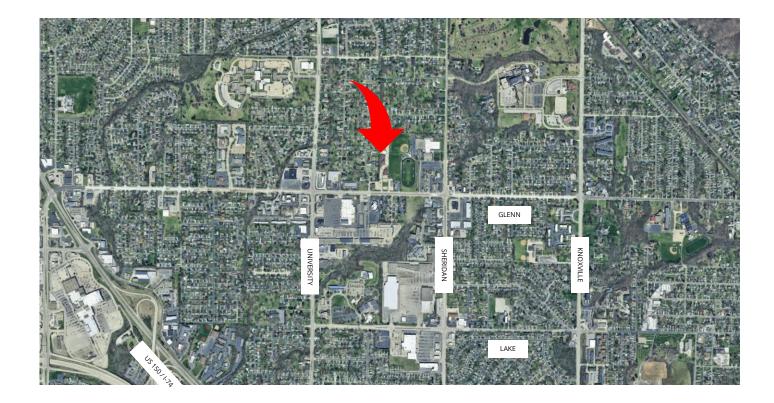

#### **EXECUTIVE SUMMARY**

REMAX Traders Unlimited has been exclusively retained to lease suite 104 in 5133 N. Executive Drive – a turnkey office building located in a desirable professional park off Glen Avenue conveniently between the University Street and Knoxville Avenue intersections in Peoria, IL. Most tenants share common restrooms, but there are suites available with private restrooms. The property is zoned OT. Please reach out to listing agents for additional information.