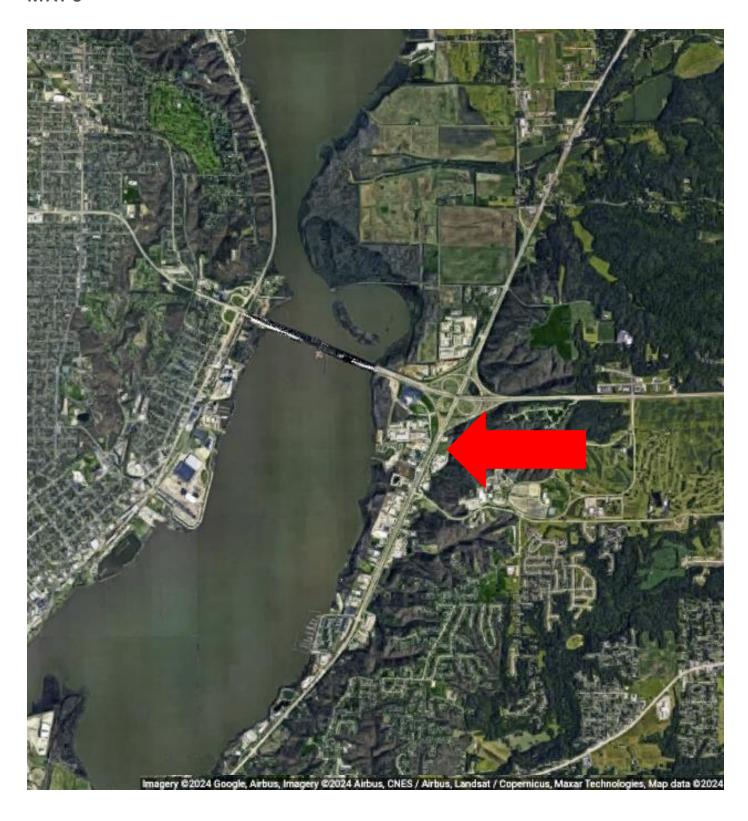

#### PROPERTY DESCRIPTION

5.67 acres with high visibility, located near the intersection of Route 116, Highway 24 and Highway 150. This parcel is zoned M-1 and is ready for grading and commercial development. This zoning with the City of East Peoria provides development opportunities for many commercial uses in this business and industrial corridor. Existing plans are available for a fully entitled self storage development. The parcel is accessed via Access Road 6 and is the parcel between Serenity Assisted Living and EnergyHome Insulation.

## MAPS

Mike O'Bryan

Justin Ball Tel: (309) 323-0399 Jessica Ball Tel: (309) 363-2929