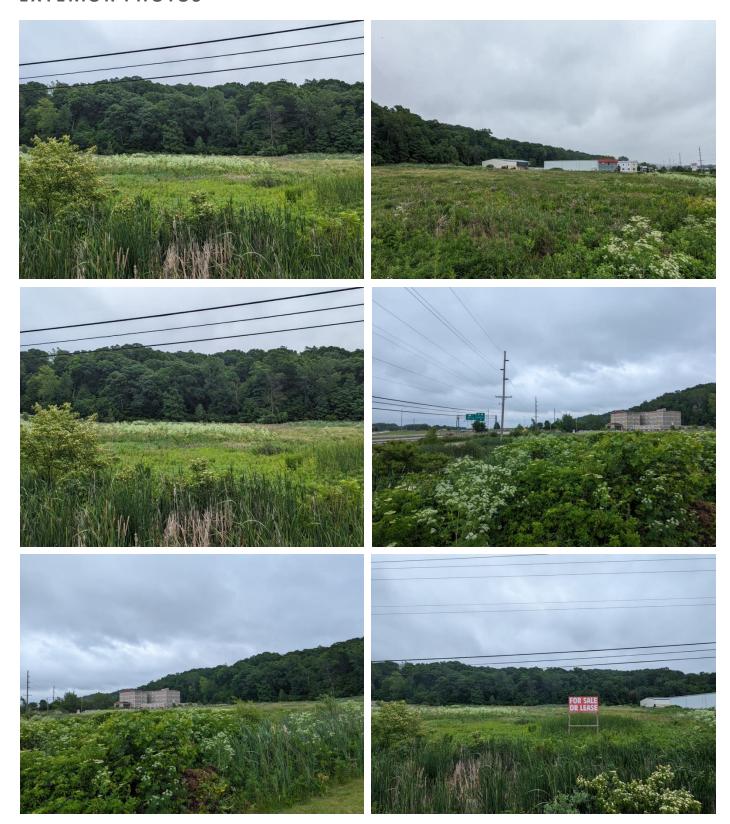

## **EXTERIOR PHOTOS**

Mike O'Bryan

Justin Ball Tel: (309) 323-0399 Jessica Ball Tel: (309) 363-2929

#### PROPERTY DESCRIPTION

5.67 acres with high visibility, located near the intersection of Route 116, Highway 24 and Highway 150. This parcel is zoned M-1 and is ready for grading and commercial development. This zoning with the City of East Peoria provides development opportunities for many commercial uses in this business and industrial corridor. Existing plans are available for a fully entitled self storage development. The parcel is accessed via Access Road 6 and is the parcel between Serenity Assisted Living and EnergyHome Insulation.