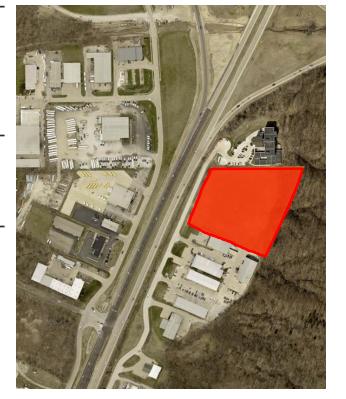

#### PROPERTY DESCRIPTION

5.67 acres with high visibility, located near the intersection of Route 116, Highway 24 and Highway 150. This parcel is zoned M-1 and is ready for grading and commercial development. This zoning with the City of East Peoria provides development opportunities for many commercial uses in this business and industrial corridor. Existing plans are available for a fully entitled self storage development. The parcel is accessed via Access Road 6 and is the parcel between Serenity Assisted Living and EnergyHome Insulation.

## MAPS

Mike O'Bryan

Justin Ball Tel: (309) 323-0399 Jessica Ball Tel: (309) 363-2929