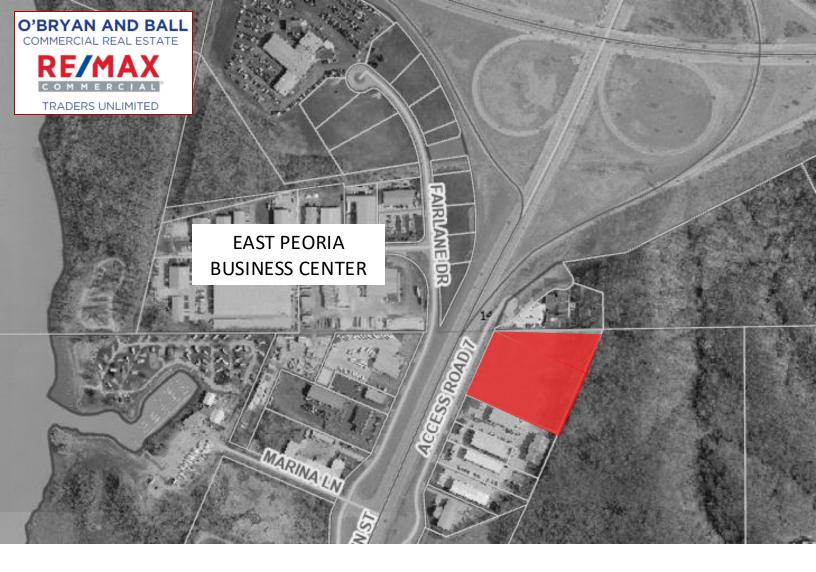

#### PROPERTY DESCRIPTION

5.67 acres with high visibility, located near the intersection of Route 116, Highway 24 and Highway 150. This parcel is zoned M-1 and is ready for grading and commercial development. This zoning with the City of East Peoria provides development opportunities for many commercial uses in this business and industrial corridor. Existing plans are available for a fully entitled self storage development. The parcel is accessed via Access Road 6 and is the parcel between Serenity Assisted Living and EnergyHome Insulation.

## MAPS

Mike O'Bryan

Justin Ball Tel: (309) 323-0399 Jessica Ball Tel: (309) 363-2929