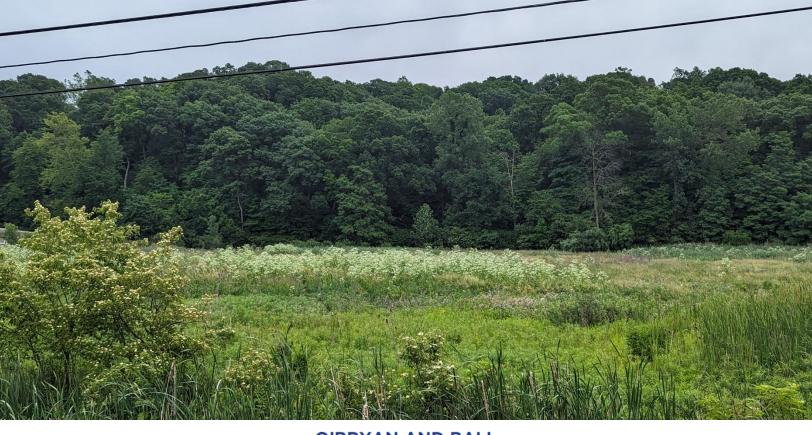

## **EXTERIOR PHOTOS**

Mike O'Bryan

Justin Ball Tel: (309) 323-0399 Jessica Ball Tel: (309) 363-2929

#### PROPERTY DESCRIPTION

5.67 acres with high visibility, located near the intersection of Route 116, Highway 24 and Highway 150. This parcel is zoned M-1 and is ready for grading and commercial development. This zoning with the City of East Peoria provides development opportunities for many commercial uses in this business and industrial corridor. Existing plans are available for a fully entitled self storage development. The parcel is accessed via Access Road 6 and is the parcel between Serenity Assisted Living and EnergyHome Insulation.