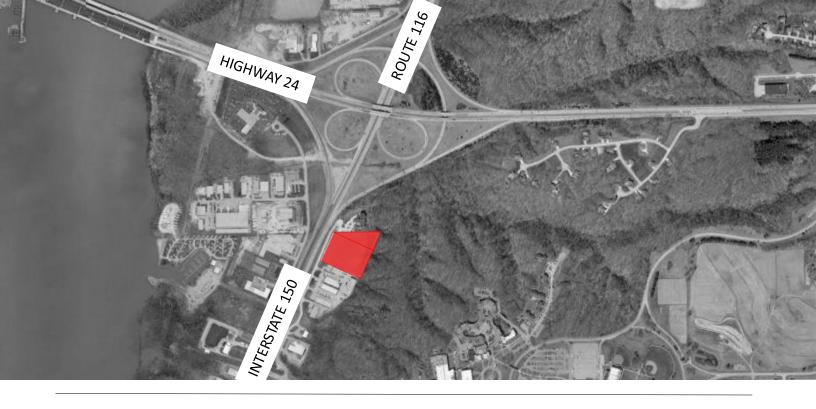

#### PROPERTY DESCRIPTION

5.67 acres with high visibility, located near the intersection of Route 116, Highway 24 and Highway 150. This parcel is zoned M-1 and is ready for grading and commercial development. This zoning with the City of East Peoria provides development opportunities for many commercial uses in this business and industrial corridor. Existing plans are available for a fully entitled self storage development. The parcel is accessed via Access Road 6 and is the parcel between Serenity Assisted Living and EnergyHome Insulation.

## MAPS

Mike O'Bryan

Justin Ball Tel: (309) 323-0399 Jessica Ball Tel: (309) 363-2929