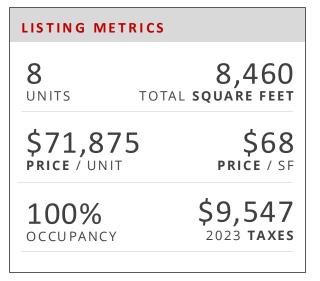

# **PROPERTY DESCRIPTION**

| ADDRESS                | 3440-3442 Villa Ridge |                    |
|------------------------|-----------------------|--------------------|
| CITY / STATE / ZIP     | Peoria, IL 61604      |                    |
| PARCEL ID              | 13-25-451-011         |                    |
| LOT ACRES              | 3.94                  | D43 RICHWOODS BLVD |
| ZONING                 | R6                    |                    |
|                        |                       |                    |
| BUILDING INFORMATION   |                       |                    |
| PROPERTY TYPE          | Multifamily           |                    |
| PROPERTY DIMENSIONS    | 109' X 38'            | VILLA RDG          |
| STORIES                | 2                     |                    |
| YEAR BUILT             | 1976                  | MOLLECK DR         |
| TOTAL GROSS SF         | 8,460                 |                    |
|                        |                       | DORCHESTER RDG     |
| RESIDENTIAL UNITS      | 8                     |                    |
|                        |                       |                    |
| GROSS RESIDENTIAL SF   | 8,460                 |                    |
| NET RESIDENTIAL SF     | 8,150                 | 1806               |
|                        |                       | 815641 6005        |
| TAX INFORMATION (2023) |                       |                    |
| TOTAL ASSESSMENT       | \$100,600             |                    |
| ANNUAL PROPERTY TAX    | \$9,547               |                    |
|                        |                       |                    |
| TAX CLASS              | 013                   | NT TIHOOO          |
| TAX RATE               | 9.4904%               |                    |