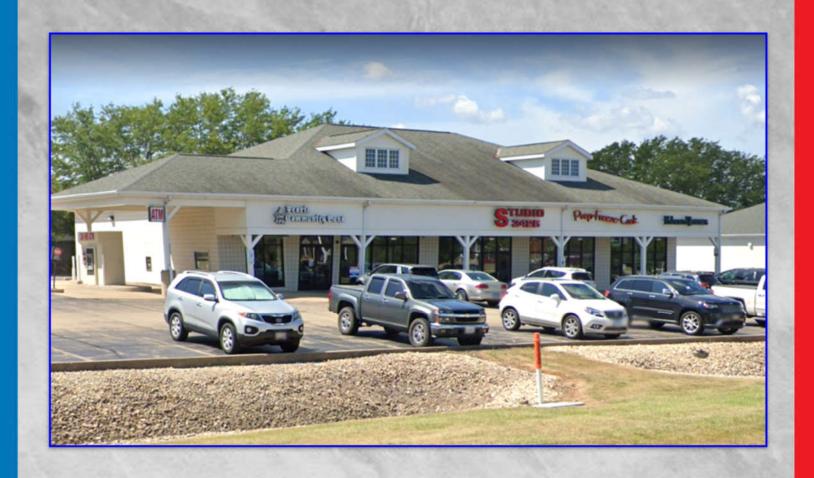

- 1,200 Sq. Ft. Retail storefront for lease.
- . Popular Willow Knolls location!
- . High visibility.
- . 12,000+ cars per day.
- . Available immediately!

|                                                                        | 20<br>                                              |
|------------------------------------------------------------------------|-----------------------------------------------------|
| 88                                                                     | 8' Ceiling Changing Room 7 x 8' BATH 7 x 8'  A U \$ |
|                                                                        |                                                     |
|                                                                        | 10' Ceiling                                         |
| Note: Changing room to be roughed in for future bath same as main bath | D 11                                                |
| 2'x4' Flourescent  110v Outlet =  Telephone Outlet                     | Night Lite                                          |
| Switch  Exhaust Fan  Note: Sound Proofing Board on both demising walls | LIVING AREA 1200 sq ft                              |
| 3428 W. Willow Knolls Rd.                                              |                                                     |
|                                                                        | 10 10                                               |

## 3428 W. Willow Knolls Rd. Peoria, Illinois