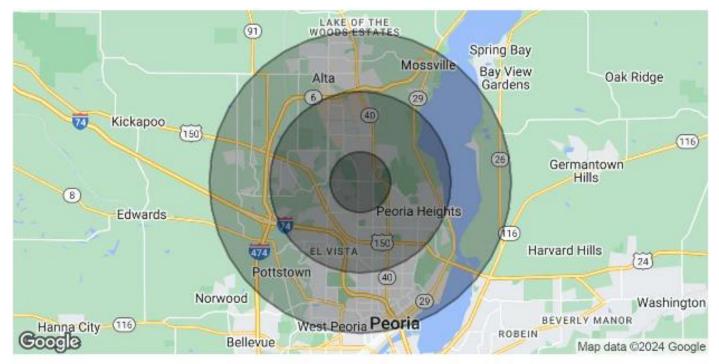

## DEMOGRAPHICS MAP & REPORT - PEORIA, IL

| POPULATION           | 1 MILE    | 3 MILES   | 5 MILES   |
|----------------------|-----------|-----------|-----------|
| Total Population     | 7,961     | 56,008    | 112,408   |
| Average Age          | 43        | 42        | 40        |
| Average Age (Male)   | 41        | 40        | 38        |
| Average Age (Female) | 45        | 44        | 41        |
| HOUSEHOLDS & INCOME  | 1 MILE    | 3 MILES   | 5 MILES   |
| Total Households     | 3,613     | 25,801    | 48,171    |
| # of Persons per HH  | 2.2       | 2.2       | 2.3       |
| Average HH Income    | \$81,064  | \$79,136  | \$84,840  |
| Average House Value  | \$184,218 | \$167,525 | \$177,845 |