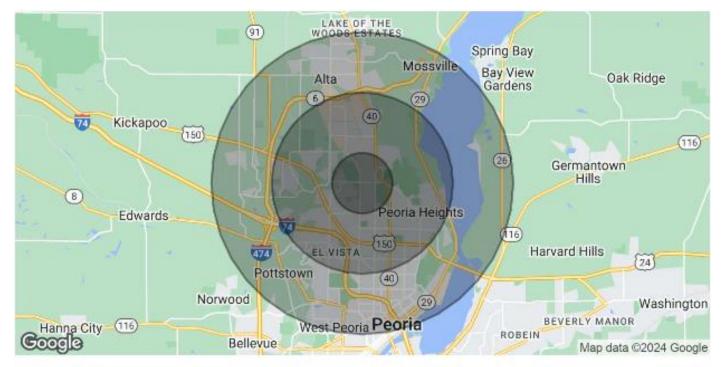

## DEMOGRAPHICS MAP & REPORT - PEORIA, IL

| POPULATION           | 1 MILE    | 3 MILES   | 5 MILES   |
|----------------------|-----------|-----------|-----------|
| Total Population     | 7,961     | 56,008    | 112,408   |
| Average Age          | 43        | 42        | 40        |
| Average Age (Male)   | 41        | 40        | 38        |
| Average Age (Female) | 45        | 44        | 41        |
| HOUSEHOLDS & INCOME  | 1 MILE    | 3 MILES   | 5 MILES   |
| Total Households     | 3,613     | 25,801    | 48,171    |
| # of Persons per HH  | 2.2       | 2.2       | 2.3       |
| Average HH Income    | \$81,064  | \$79,136  | \$84,840  |
| Average House Value  | \$184,218 | \$167.525 | \$177.845 |