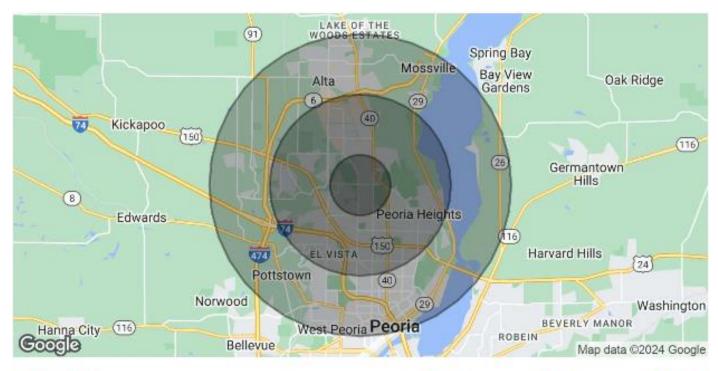

#### DEMOGRAPHICS MAP & REPORT - PEORIA, IL

| POPULATION           | 1 MILE    | 3 MILES   | 5 MILES   |
|----------------------|-----------|-----------|-----------|
| Total Population     | 7,961     | 56,008    | 112,408   |
| Average Age          | 43        | 42        | 40        |
| Average Age (Male)   | 41        | 40        | 38        |
| Average Age (Female) | 45        | 44        | 41        |
| HOUSEHOLDS & INCOME  | 1 MILE    | 3 MILES   | 5 MILES   |
| Total Households     | 3,613     | 25,801    | 48,171    |
| # of Persons per HH  | 2.2       | 2.2       | 2.3       |
| Average HH Income    | \$81,064  | \$79,136  | \$84,840  |
| Average House Value  | \$184,218 | \$167,525 | \$177,845 |
|                      |           |           |           |

Demographics data derived from AlphaMap

| Mike O'Bryan                                                                                                            | Justin Ball<br>(309) 323-0399 | Jessica Ball<br>(309) 363-2929 | Michael Kolbus<br>(309) 258-7746 | O'BRYAN AND BALL<br>COMMERCIAL REAL ESTATE |
|-------------------------------------------------------------------------------------------------------------------------|-------------------------------|--------------------------------|----------------------------------|--------------------------------------------|
|                                                                                                                         |                               | COMMERCIAL                     |                                  |                                            |
| All information contained herein is deemed reliable but not guaranteed. Each office is independently owned and operated |                               |                                | TRADERS UNLIMITED                |                                            |