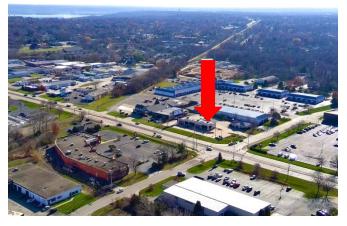

#### **EXECUTIVE SUMMARY**

High visibility, high traffic count space available for lease on W. Pioneer Parkway in this attractive commercial building. This 1,414 SF space is ready to be built out for your retail, office or restaurant business. Other tenants in the building include Edward Jones Financial Advisors and a periodontist medical office. The space is currently built out for office use with LVT flooring, neutral colors, reception, workrooms and several private offices. Rear access door for staff or deliveries as well as additional parking on the west side of the building.

#### PHOTOS

 Mike O'Bryan
 Justin Ball
 Jessica Ball

 (309) 323-0399
 (309) 363-2929

Michael Kolbus (309) 258-7746

All information contained herein is deemed reliable but not guaranteed. Each office is independently owned and operated Office: 3622 N Knoxville Avenue, Peoria, IL 61603