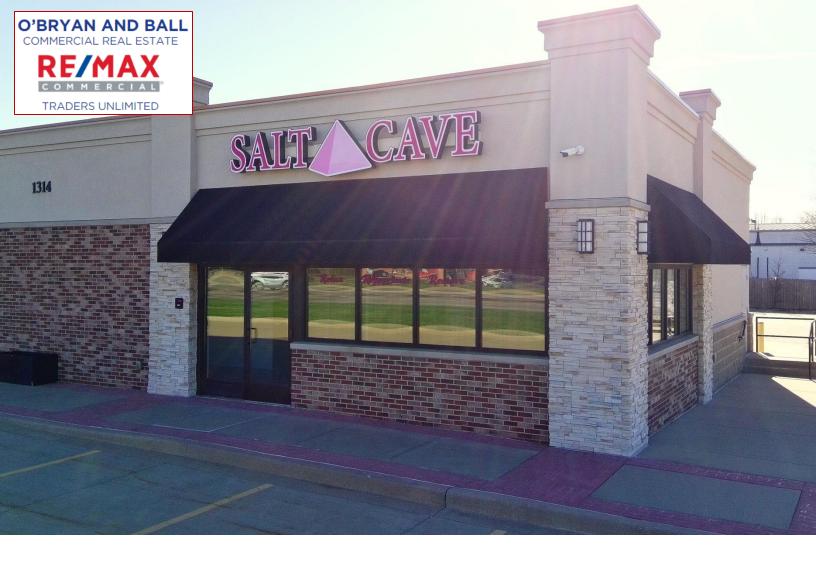

# 1314 W Pioneer Parkway Suite

#### **EXECUTIVE SUMMARY**

High visibility, high traffic count space available for lease on W. Pioneer Parkway in this attractive commercial building. This 1,414 SF space is ready to be built out for your retail, office or restaurant business. Other tenants in the building include Edward Jones Financial Advisors and a periodontist medical office. The space is currently built out for office use with LVT flooring, neutral colors, reception, workrooms and several private offices. Rear access door for staff or deliveries as well as additional parking on the west side of the building.