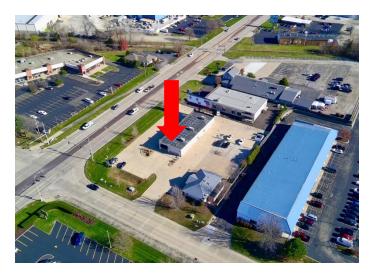

#### **EXECUTIVE SUMMARY**

High visibility, high traffic count space available for lease on W. Pioneer Parkway in this attractive commercial building. This 1,414 SF space is ready to be built out for your retail, office or restaurant business. Other tenants in the building include Edward Jones Financial Advisors and a periodontist medical office. The space is currently built out for office use with LVT flooring, neutral colors, reception, workrooms and several private offices. Rear access door for staff or deliveries as well as additional parking on the west side of the building.

#### PHOTOS

 Mike O'Bryan
 Justin Ball
 Jessica Ball

 (309) 323-0399
 (309) 363-2929

Michael Kolbus (309) 258-7746

All information contained herein is deemed reliable but not guaranteed. Each office is independently owned and operated Office: 3622 N Knoxville Avenue, Peoria, IL 61603