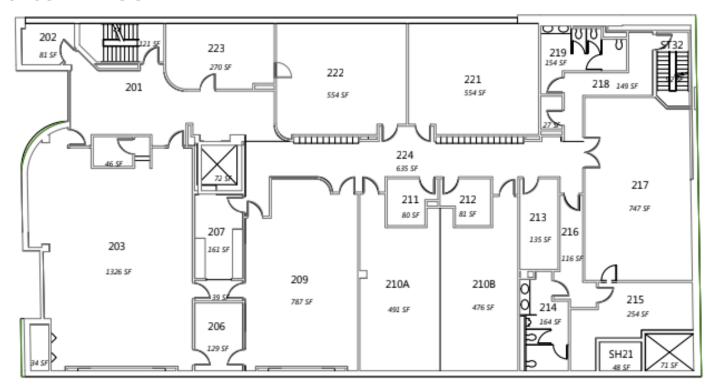

UNLIMITED

# INTERIOR PHOTOS - First Floor













Mike O'Bryan

Justin Ball Tel: (309) 323-0399 Jessica Ball Tel: (309) 363-2929



# INTERIOR PHOTOS - Second Floor













Mike O'Bryan

Justin Ball Tel: (309) 323-0399 Jessica Ball Tel: (309) 363-2929 Nathan Steinwedel Tel: (309) 643-9189 O'BRYAN AND BALL
COMMERCIAL REAL ESTATE

RE/MAX
COMMERCIAL
TRADERS UNLIMITED

# INTERIOR PHOTOS - Third Floor













Mike O'Bryan

Justin Ball Tel: (309) 323-0399 Jessica Ball Tel: (309) 363-2929 Nathan Steinwedel Tel: (309) 643-9189 O'BRYAN AND BALL
COMMERCIAL REAL ESTATE

RE/MAX
COMMERCIAL
TRADERS UNLIMITED

#### **FLOORPLANS**

### LOWER LEVEL



### FIRST FLOOR



Mike O'Bryan

Justin Ball Tel: (309) 323-0399 Jessica Ball Tel: (309) 363-2929



#### **FLOORPLANS**

#### SECOND FLOOR



### THIRD FLOOR



Mike O'Bryan

Justin Ball Tel: (309) 323-0399 Jessica Ball Tel: (309) 363-2929



# DEMOGRAPHICS MAP & REPORT - PEORIA, IL



| POPULATION           | 1 MILE   | 3 MILES  | 5 MILES  |
|----------------------|----------|----------|----------|
| Total Population     | 7,961    | 56,008   | 112,408  |
| Average Age          | 43       | 42       | 40       |
| Average Age (Male)   | 41       | 40       | 38       |
| Average Age (Female) | 45       | 44       | 41       |
| HOUSEHOLDS & INCOME  | 1 MILE   | 3 MILES  | 5 MILES  |
| Total Households     | 3,613    | 25,801   | 48,171   |
| # of Persons per HH  | 2.2      | 2.2      | 2.3      |
| Average HH Income    | \$81,064 | \$79,136 | \$84,840 |

Demographics data derived from AlphaMap

Average House Value

Mike O'Bry