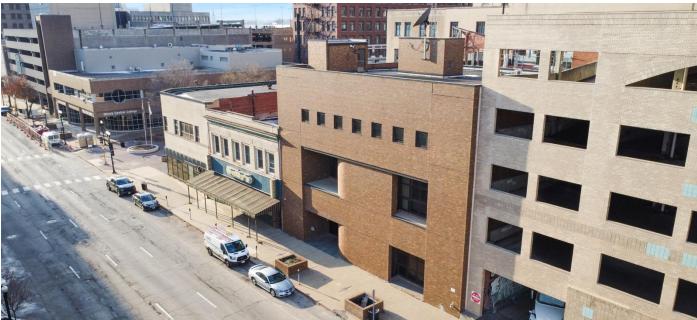

#### PROPERTY DESCRIPTION

This 3 story building with a full basement and rooftop deck is located in downtown Peoria's central business district, immediately across from the new OSF Healthcare Foundation Headquarters. It is currently set up for offices, classrooms and laboratories and was most recently used by Illinois Central College (ICC). Each floor is 9656 sq. ft. and has elevator and cargo elevator access. The building could be an ideal site for single tenant or could accommodate multiple tenants. This property is in multiple zones for tax incentives - River Edge Redevelopment Zone Program (RERZ), Peoria Downtown Conservation TIF, and the Federal Opportunity Zone Census Tract 12.

### **EXTERIOR PHOTOS**

Mike O'Bryan

Justin Ball Tel: (309) 323-0399 Jessica Ball Tel: (309) 363-2929