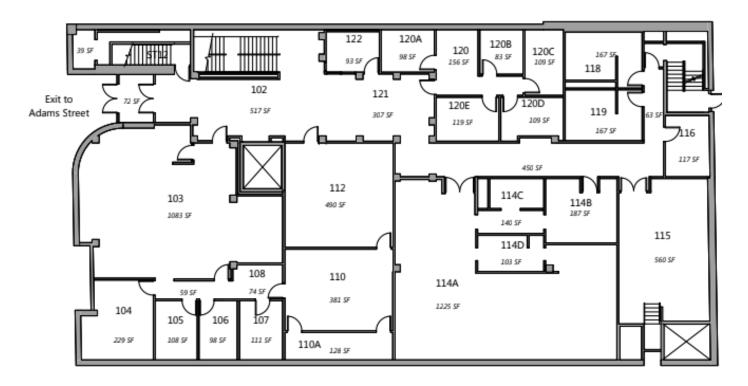

el: (309) 363-2929 Nathan Steinwedel Tel: (309) 643-9189 O'BRYAN AND BALL
COMMERCIAL REAL ESTATE

RE/MAX
COMMERCIAL
TRADERS UNLIMITED

# INTERIOR PHOTOS - First Floor













Mike O'Bryan

Justin Ball Tel: (309) 323-0399 Jessica Ball Tel: (309) 363-2929



# INTERIOR PHOTOS - Second Floor













Mike O'Bryan

Justin Ball Tel: (309) 323-0399 Jessica Ball Tel: (309) 363-2929 Nathan Steinwedel Tel: (309) 643-9189 O'BRYAN AND BALL
COMMERCIAL REAL ESTATE

RE/MAX
COMMERCIAL
TRADERS UNLIMITED

# INTERIOR PHOTOS - Third Floor













Mike O'Bryan

Justin Ball Tel: (309) 323-0399 Jessica Ball Tel: (309) 363-2929 Nathan Steinwedel Tel: (309) 643-9189 O'BRYAN AND BALL
COMMERCIAL REAL ESTATE

RE/MAX
COMMERCIAL
TRADERS UNLIMITED

#### **FLOORPLANS**

### LOWER LEVEL



### FIRST FLOOR



Mike O'Bryan

Justin Ball Tel: (309) 323-0399 Jessica Ball Tel: (309) 363-2929



#### **FLOORPLANS**

#### SECOND FLOOR



### THIRD FLOOR



Mike O'Bryan

Justin Ball Tel: (309) 323-0399 Jessica Ball Tel: (309) 363-2929



# DEMOGRAPHICS MAP & REPORT - PEORIA, IL



| POPULATION           | 1 MILE   | 3 MILES  | 5 MILES  |
|----------------------|----------|----------|----------|
| Total Population     | 7,961    | 56,008   | 112,408  |
| Average Age          | 43       | 42       | 40       |
| Average Age (Male)   | 41       | 40       | 38       |
| Average Age (Female) | 45       | 44       | 41       |
| HOUSEHOLDS & INCOME  | 1 MILE   | 3 MILES  | 5 MILES  |
| Total Households     | 3,613    | 25,801   | 48,171   |
| # of Persons per HH  | 2.2      | 2.2      | 2.3      |
| Avera