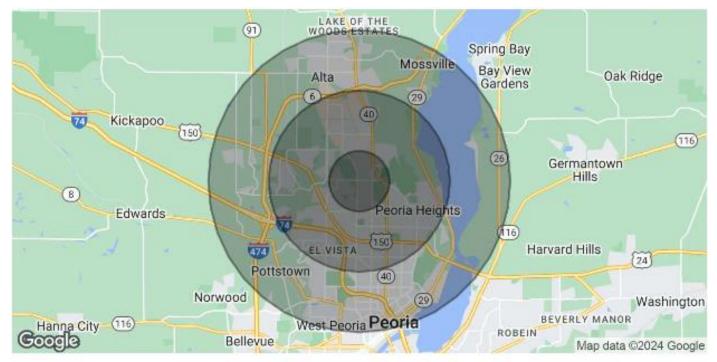

# DEMOGRAPHICS MAP & REPORT - PEORIA, IL

| POPULATION           | 1 MILE   | 3 MILES  | 5 MILES  |
|----------------------|----------|----------|----------|
| Total Population     | 7,961    | 56,008   | 112,408  |
| Average Age          | 43       | 42       | 40       |
| Average Age (Male)   | 41       | 40       | 38       |
| Average Age (Female) | 45       | 44       | 41       |
| HOUSEHOLDS & INCOME  | 1 MILE   | 3 MILES  | 5 MILES  |
| Total Households     | 3,613    | 25,801   | 48,171   |
| # of Persons per HH  | 2.2      | 2.2      | 2.3      |
| Average HH Income    | \$81,064 | \$79,136 | \$84,840 |

Demographics data derived from AlphaMap

Average House Value

Mike O'Bryan

Justin Ball Tel: (309) 323-0399 Jessica Ball Tel: (309) 363-2929 Nathan Steinwedel Tel: (309) 643-9189

\$184,218

\$167,525

\$177,845