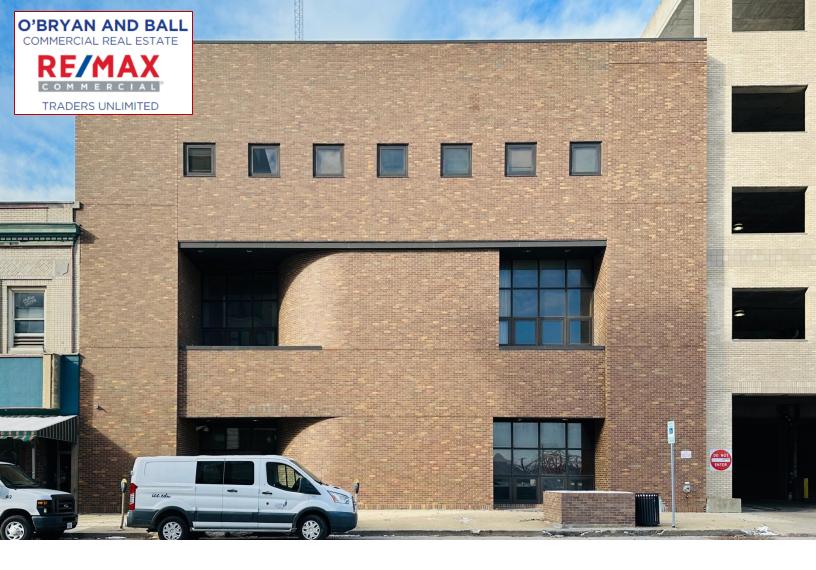

#### PROPERTY DESCRIPTION

This 3 story building with a full basement and rooftop deck is located in downtown Peoria's central business district, immediately across from the new OSF Healthcare Foundation Headquarters. It is currently set up for offices, classrooms and laboratories and was most recently used by Illinois Central College (ICC). Each floor is 9656 sq. ft. and has elevator and cargo elevator access. The building could be an ideal site for single tenant or could accommodate multiple tenants. This property is in multiple zones for tax incentives - River Edge Redevelopment Zone Program (RERZ), Peoria Downtown Conservation TIF, and the Federal Opportunity Zone Census Tract 12.

### **EXTERIOR PHOTOS**

Mike O'Bryan

Justin Ball Tel: (309) 323-0399 Jessica Ball Tel: (309) 363-2929