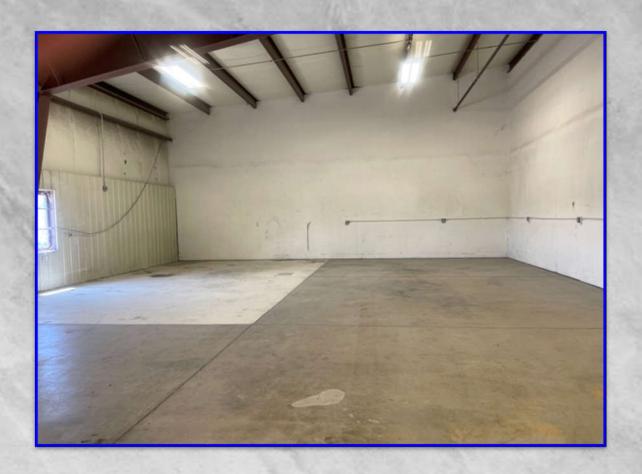

www.commercialpeoria.com

- Unit C: 10,000 Sq. Ft. \$5.00 Sq. Ft. NNN. Comes with two covered docks and O.H. door.
- Unit A: 5,060 Sq. Ft. \$6.00 Sq. Ft.NNN Two O.H. doors
- . Concrete parking lot.