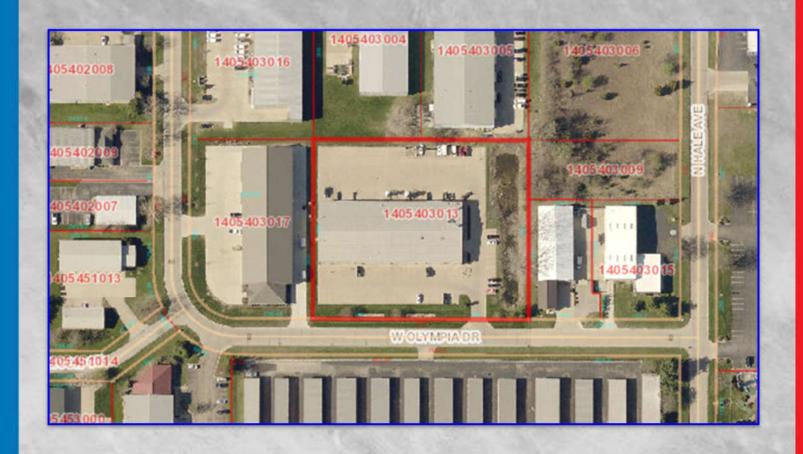

## 1025 W. Olympia Dr. Peoria, Illinois

www.commercialpeoria.com

- Unit C: 10,000 Sq. Ft. \$5.00 Sq. Ft. NNN. Comes with two covered docks and O.H. door.
- Unit A: 5,060 Sq. Ft. \$6.00 Sq. Ft.NNN Two O.H. doors
- . Concrete parking lot.