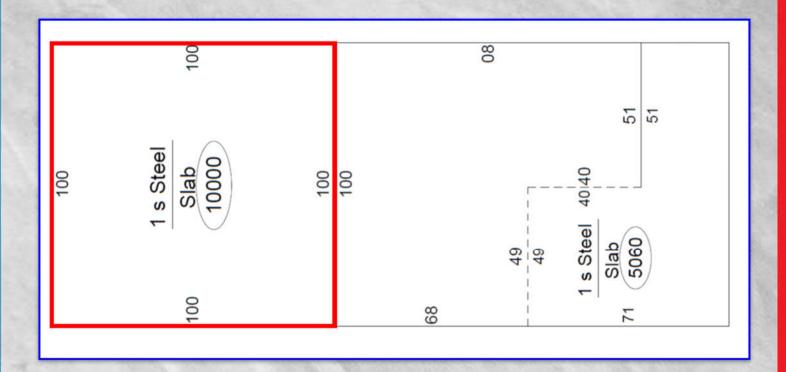

www.commercialpeoria.com

- Unit C: 10,000 Sq. Ft. \$5.00 Sq. Ft. NNN. Comes with two covered docks and O.H. door.
- Unit A: 5,060 Sq. Ft. \$6.00 Sq. Ft.NNN Two O.H. doors
- . Concrete parking lot.

#### **Unit C**