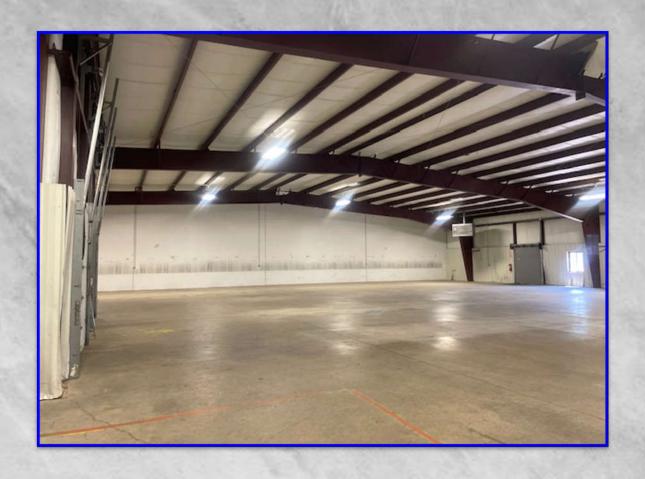

www.commercialpeoria.com

- Unit C: 10,000 Sq. Ft. \$5.00 Sq. Ft. NNN. Comes with two covered docks and O.H. door.
- Unit A: 5,060 Sq. Ft. \$6.00 Sq. Ft.NNN Two O.H. doors
- . Concrete parking lot.

#### **Unit C**

#### **Unit A**