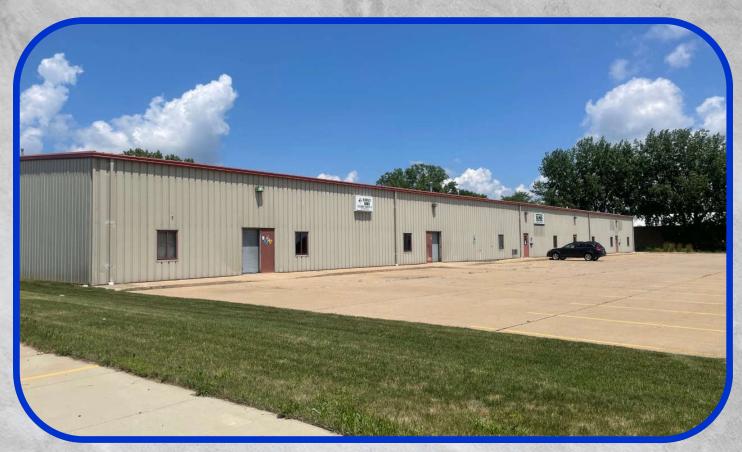

# 1025 W. Olympia Dr. Peoria, Illinois

Michael O'Bryan
President
309-635-8901
michaelobryan@remax.net

RE/MAX Unlimited Commerical

3622 N. Knoxville Avenue Peoria, IL 61603 Office: 309-687-5000

Fax: 309-687-4980

www.commercialpeoria.com

- Unit C: 10,000 Sq. Ft. \$5.00 Sq. Ft. NNN. Comes with two covered docks and O.H. door.
- Unit A: 5,060 Sq. Ft. \$6.00 Sq. Ft.NNN Two O.H. doors
- . Concrete parking lot.