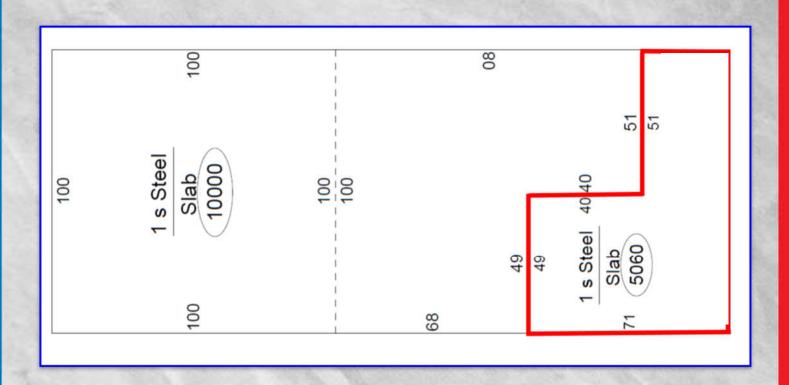

www.commercialpeoria.com

- Unit C: 10,000 Sq. Ft. \$5.00 Sq. Ft. NNN. Comes with two covered docks and O.H. door.
- Unit A: 5,060 Sq. Ft. \$6.00 Sq. Ft.NNN Two O.H. doors
- . Concrete parking lot.

#### **Unit A**