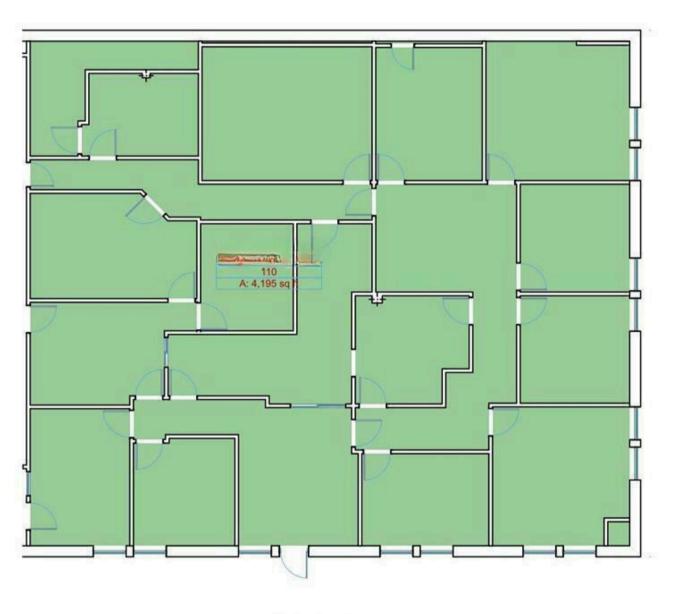

#### **OFFERING SUMMARY**

| Lease Rate:      | \$1,263.00 - 4,545.00 per<br>month (Gross) |
|------------------|--------------------------------------------|
| Number of Units: | 23                                         |
| Available SF:    | 1,166 - 4,195 SF                           |
| Lot Size:        | 73,265 SF                                  |
| Building Size:   | 18,000 SF                                  |

#### **LEASE INFORMATION**

| Lease Type:  | Gross            | Lease Term: | Negotiable                           |
|--------------|------------------|-------------|--------------------------------------|
| Total Space: | 1,166 - 4,195 SF | Lease Rate: | \$1,263.00 - \$4,545.00 per<br>month |

#### **AVAILABLE SPACES**

| SUITE | TENANT    | SIZE (SF) | LEASE TYPE | LEASE RATE        | DESCRIPTION                                                                                                                                                                                                                                                                                                                                                                                             |
|-------|-----------|-----------|------------|-------------------|---------------------------------------------------------------------------------------------------------------------------------------------------------------------------------------------------------------------------------------------------------------------------------------------------------------------------------------------------------------------------------------------------------|
| 110   | Available | 4,195 SF  | Gross      | \$4,545 per month | This unit is on the main level, facing Willow Knolls Road. It is 4,195 sq. ft. and was formerly a counseling office that features both an interior and private exterior entrance, reception areas, 9 private officeskitchenette and restroom. Other building tenants includes wealth advisors, insurance agency, professional services and a salon. Gross lease at \$4545/mo (\$13 /sf) plus utilities. |
| 204   | Available | 1,166 SF  | Gross      | \$1,263 per month | This unit is on the upper level but is accessed from the rear entrance ground level (no stairs or elevator needed to access the unit from the rear parking lot). It has been recently remodeled after being a dentist office and is move-in ready for your business. The unit is 1,166 sq. ft. and is a gross lease at \$1263/mo (\$13/sf) plus utilities.                                              |