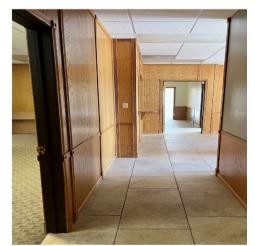

#### **AVAILABLE SPACES**

| SUITE | TENANT    | SIZE (SF) | LEASE TYPE | LEASE RATE        | DESCRIPTION                                                                                                                                                                                                                                                                                                                                                                                             |
|-------|-----------|-----------|------------|-------------------|---------------------------------------------------------------------------------------------------------------------------------------------------------------------------------------------------------------------------------------------------------------------------------------------------------------------------------------------------------------------------------------------------------|
| 110   | Available | 4,195 SF  | Gross      | \$4,545 per month | This unit is on the main level, facing Willow Knolls Road. It is 4,195 sq. ft. and was formerly a counseling office that features both an interior and private exterior entrance, reception areas, 9 private officeskitchenette and restroom. Other building tenants includes wealth advisors, insurance agency, professional services and a salon. Gross lease at \$4545/mo (\$13 /sf) plus utilities. |
| 204   | Available | 1,166 SF  | Gross      | \$1,263 per month | This unit is on the upper level but is accessed from the rear entrance ground level (no stairs or elevator needed to access the unit from the rear parking lot). It has been recently remodeled after being a dentist office and is move-in ready for your business. The unit is 1,166 sq. ft. and is a gross lease at \$1263/mo (\$13/sf) plus utilities.                                              |