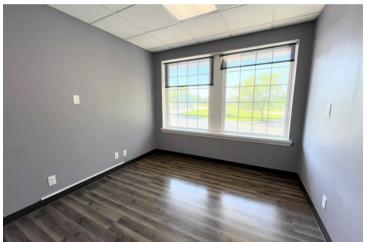

FOR LEASE OFFICE BUILDING **SUITE 101** 

#### **DESCRIPTION**

| 101 | Available | 2,333 SF | Gross | \$2,527 per month | This unit is on the main level, facingWillow Knolls Road and was most recently a doctors office. It has been completely demoed and is ready to be built out for your specific business needs. The unit is 2,333 sq. ft.with private exterior entrances, could be arranged with multiple offices or rooms, and has plumbing for 8 sinks or stations so it would be ideal for medical offices or salon spaces. Gross lease at \$2527/mo (\$13/sf) plus utilities. |
|-----|-----------|----------|-------|-------------------|-----------------------------------------------------------------------------------------------------------------------------------------------------------------------------------------------------------------------------------------------------------------------------------------------------------------------------------------------------------------------------------------------------------------------------------------------------------------|
|-----|-----------|----------|-------|-------------------|-----------------------------------------------------------------------------------------------------------------------------------------------------------------------------------------------------------------------------------------------------------------------------------------------------------------------------------------------------------------------------------------------------------------------------------------------------------------|