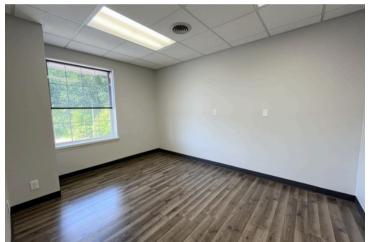

# 2001 W WILLOW KNOLLS DR

FOR LEASE OFFICE BUILDING **SUITE 204** 

#### **AVAILABLE SPACES**

| SUITE | TENANT    | SIZE (SF) | LEASE TYPE | LEASE RATE        | DESCRIPTION                                                                                                                                                                                                                                                                                                                                                                                             |
|-------|-----------|-----------|------------|-------------------|---------------------------------------------------------------------------------------------------------------------------------------------------------------------------------------------------------------------------------------------------------------------------------------------------------------------------------------------------------------------------------------------------------|
| 110   | Available | 4,195 SF  | Gross      | \$4,545 per month | This unit is on the main level, facing Willow Knolls Road. It is 4,195 sq. ft. and was formerly a counseling office that features both an interior and private exterior entrance, reception areas, 9 private officeskitchenette and restroom. Other building tenants includes wealth advisors, insurance agency, professional services and a salon. Gross lease at \$4545/mo (\$13 /sf) plus utilities. |
| 204   | Available | 1,166 SF  | Gross      | \$1,263 per month | This unit is on the upper level but is accessed from the rear entrance ground level (no stairs or elevator needed to access the unit from the rear parking lot). It has been recently remodeled after being a dentist office and is move-in ready for your business. The unit is 1,166 sq. ft. and is a gross lease at \$1263/mo (\$13/sf) plus utilities.                                              |