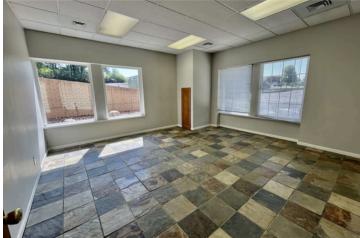

FOR LEASE OFFICE BUILDING **SUITE 101** 

#### **DESCRIPTION**

| 101 | Available | 2,333 SF | Gross | \$2,527 per month | This unit is on the main level, facingWillow Knolls Road and was most recently a doctors office. It has been completely demoed and is ready to be built out for your specific business needs. The unit is 2,333 sq. ft.with private exterior entrances, could be arranged with multiple offices or rooms, and has plumbing for 8 sinks or stations so it would be ideal for medical offices or salon spaces. Gross lease at \$2527/mo (\$13/sf) plus utilities. |
|-----|-----------|----------|-------|-------------------|-----------------------------------------------------------------------------------------------------------------------------------------------------------------------------------------------------------------------------------------------------------------------------------------------------------------------------------------------------------------------------------------------------------------------------------------------------------------|
|-----|-----------|----------|-------|-------------------|-----------------------------------------------------------------------------------------------------------------------------------------------------------------------------------------------------------------------------------------------------------------------------------------------------------------------------------------------------------------------------------------------------------------------------------------------------------------|