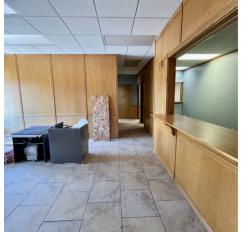

#### **AVAILABLE SPACES**

| SUITE | TENANT    | SIZE (SF) | LEASE TYPE | LEASE RATE        | DESCRIPTION                                                                                                                                                                                                                                                                                                                                                                                             |
|-------|-----------|-----------|------------|-------------------|---------------------------------------------------------------------------------------------------------------------------------------------------------------------------------------------------------------------------------------------------------------------------------------------------------------------------------------------------------------------------------------------------------|
| 110   | Available | 4,195 SF  | Gross      | \$4,545 per month | This unit is on the main level, facing Willow Knolls Road. It is 4,195 sq. ft. and was formerly a counseling office that features both an interior and private exterior entrance, reception areas, 9 private officeskitchenette and restroom. Other building tenants includes wealth advisors, insurance agency, professional services and a salon. Gross lease at \$4545/mo (\$13 /sf) plus utilities. |
| 204   | Available | 1,166 SF  | Gross      | \$1,263 per month | This unit is on the upper level but is accessed from the rear entrance ground level (no stairs or elevator needed to access the unit from the rear parking lot). It has been recently remodeled after being a dentist office and is move-in ready for your business. The unit is 1,166 sq. ft. and is a gross lease at \$1263/mo (\$13/sf) plus utilities.                                              |