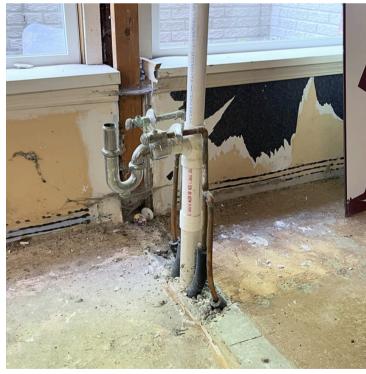

#### **DESCRIPTION**

| 101 | Available | 2,333 SF | Gross | \$2,527 per month | This unit is on the main level, facingWillow Knolls Road and was most recently a doctors office. It has been completely demoed and is ready to be built out for your specific business needs. The unit is 2,333 sq. ft.with private exterior entrances, could be arranged with multiple offices or rooms, and has plumbing for 8 sinks or stations so it would be ideal for medical offices or salon spaces. Gross lease at \$2527/mo (\$13/sf) plus utilities. |
|-----|-----------|----------|-------|-------------------|-----------------------------------------------------------------------------------------------------------------------------------------------------------------------------------------------------------------------------------------------------------------------------------------------------------------------------------------------------------------------------------------------------------------------------------------------------------------|
|-----|-----------|----------|-------|-------------------|-----------------------------------------------------------------------------------------------------------------------------------------------------------------------------------------------------------------------------------------------------------------------------------------------------------------------------------------------------------------------------------------------------------------------------------------------------------------|