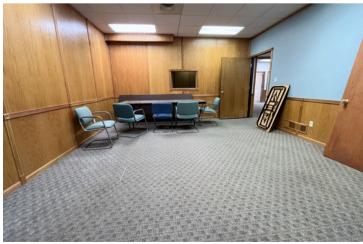

#### **AVAILABLE SPACES**

| SUITE | TENANT    | SIZE (SF) | LEASE TYPE | LEASE RATE        | DESCRIPTION                                                                                                                                                                                                                                                                                                                                                                                             |
|-------|-----------|-----------|------------|-------------------|---------------------------------------------------------------------------------------------------------------------------------------------------------------------------------------------------------------------------------------------------------------------------------------------------------------------------------------------------------------------------------------------------------|
| 110   | Available | 4,195 SF  | Gross      | \$4,545 per month | This unit is on the main level, facing Willow Knolls Road. It is 4,195 sq. ft. and was formerly a counseling office that features both an interior and private exterior entrance, reception areas, 9 private officeskitchenette and restroom. Other building tenants includes wealth advisors, insurance agency, professional services and a salon. Gross lease at \$4545/mo (\$13 /sf) plus utilities. |
| 204   | Available | 1,166 SF  | Gross      | \$1,263 per month | This unit is on the upper level but is accessed from the rear entrance ground level (no stairs or elevator needed to access the unit from the rear parking lot). It has been recently remodeled after being a dentist office and is move-in ready for your business. The unit is 1,166 sq. ft. and is a gross lease at \$1263/mo (\$13/sf) plus utilities.                                              |