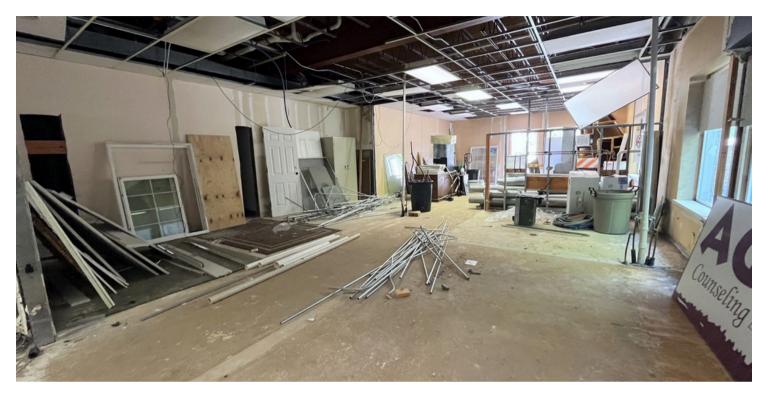

FOR LEASE OFFICE BUILDING **SUITE 101** 

#### **DESCRIPTION**

| 101 | Available | 2,333 SF | Gross | \$2,527 per month | This unit is on the main level, facingWillow Knolls Road and was most recently a doctors office. It has been completely demoed and is ready to be built out for your specific business needs. The unit is 2,333 sq. ft.with private exterior entrances, could be arranged with multiple offices or rooms, and has plumbing for 8 sinks or stations so it would be ideal for medical offices or salon spaces. Gross lease at \$2527/mo (\$13/sf) plus utilities. |
|-----|-----------|----------|-------|-------------------|-----------------------------------------------------------------------------------------------------------------------------------------------------------------------------------------------------------------------------------------------------------------------------------------------------------------------------------------------------------------------------------------------------------------------------------------------------------------|
|-----|-----------|----------|-------|-------------------|-----------------------------------------------------------------------------------------------------------------------------------------------------------------------------------------------------------------------------------------------------------------------------------------------------------------------------------------------------------------------------------------------------------------------------------------------------------------|