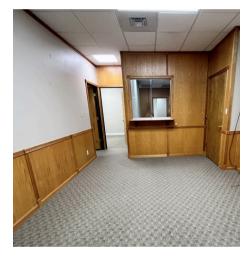

#### **AVAILABLE SPACES**

| SUITE | TENANT    | SIZE (SF) | LEASE TYPE | LEASE RATE        | DESCRIPTION                                                                                                                                                                                                                                                                                                                                                                                             |
|-------|-----------|-----------|------------|-------------------|---------------------------------------------------------------------------------------------------------------------------------------------------------------------------------------------------------------------------------------------------------------------------------------------------------------------------------------------------------------------------------------------------------|
| 110   | Available | 4,195 SF  | Gross      | \$4,545 per month | This unit is on the main level, facing Willow Knolls Road. It is 4,195 sq. ft. and was formerly a counseling office that features both an interior and private exterior entrance, reception areas, 9 private officeskitchenette and restroom. Other building tenants includes wealth advisors, insurance agency, professional services and a salon. Gross lease at \$4545/mo (\$13 /sf) plus utilities. |
| 204   | Available | 1,166 SF  | Gross      | \$1,263 per month | This unit is on the upper level but is accessed from the rear entrance ground level (no stairs or elevator needed to access the unit from the rear parking lot). It has been recently remodeled after being a dentist office and is move-in ready for your business. The unit is 1,166 sq. ft. and is a gross lease at \$1263/mo (\$13/sf) plus utilities.                                              |