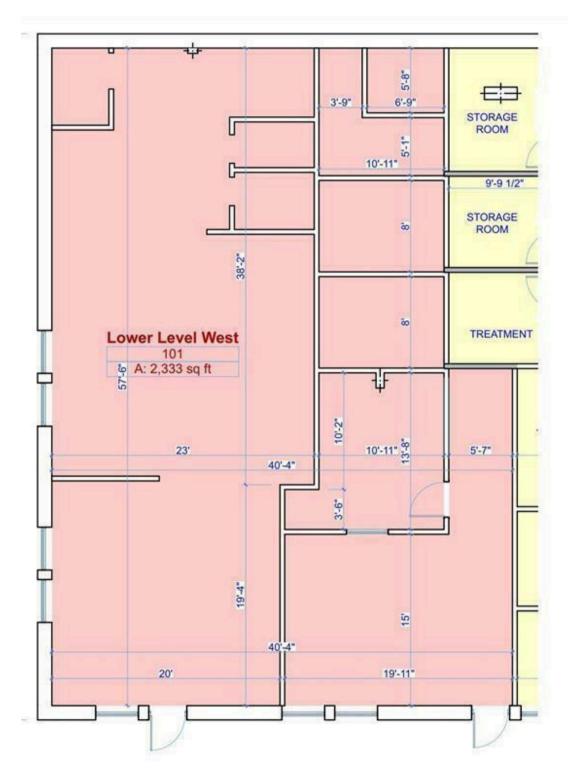

#### **DESCRIPTION**

| 101 | Available | 2,333 SF | Gross | \$2,527 per month | This unit is on the main level, facingWillow Knolls Road and was most recently a doctors office. It has been completely demoed and is ready to be built out for your specific business needs. The unit is 2,333 sq. ft.with private exterior entrances, could be arranged with multiple offices or rooms, and has plumbing for 8 sinks or stations so it would be ideal for medical offices or salon spaces. Gross lease at \$2527/mo (\$13/sf) plus utilities. |
|-----|-----------|----------|-------|-------------------|-----------------------------------------------------------------------------------------------------------------------------------------------------------------------------------------------------------------------------------------------------------------------------------------------------------------------------------------------------------------------------------------------------------------------------------------------------------------|
|-----|-----------|----------|-------|-------------------|-----------------------------------------------------------------------------------------------------------------------------------------------------------------------------------------------------------------------------------------------------------------------------------------------------------------------------------------------------------------------------------------------------------------------------------------------------------------|