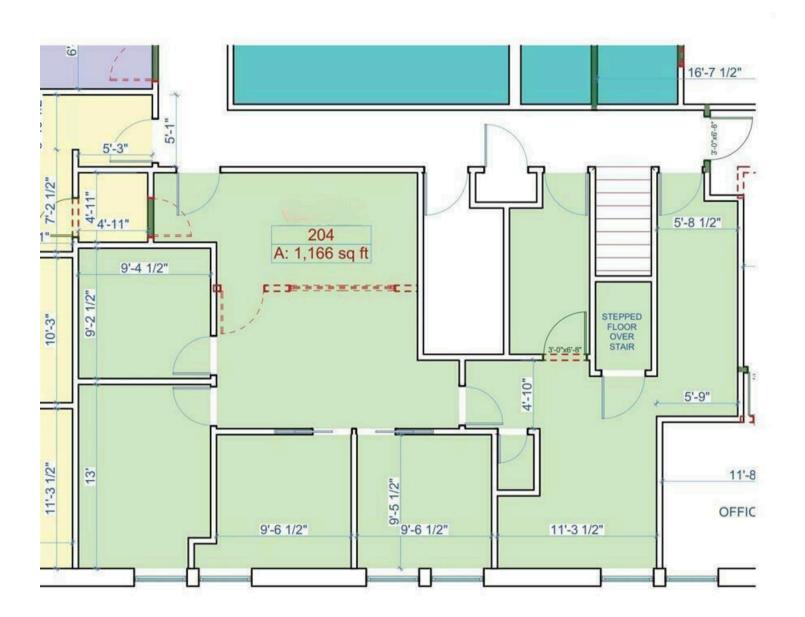

# 2001 W WILLOW KNOLLS DR

FOR LEASE OFFICE BUILDING **SUITE 204** 

#### **AVAILABLE SPACES**

| SUITE | TENANT    | SIZE (SF) | LEASE TYPE | LEASE RATE        | DESCRIPTION                                                                                                                                                                                                                                                                                                                                                                                             |
|-------|-----------|-----------|------------|-------------------|---------------------------------------------------------------------------------------------------------------------------------------------------------------------------------------------------------------------------------------------------------------------------------------------------------------------------------------------------------------------------------------------------------|
| 110   | Available | 4,195 SF  | Gross      | \$4,545 per month | This unit is on the main level, facing Willow Knolls Road. It is 4,195 sq. ft. and was formerly a counseling office that features both an interior and private exterior entrance, reception areas, 9 private officeskitchenette and restroom. Other building tenants includes wealth advisors, insurance agency, professional services and a salon. Gross lease at \$4545/mo (\$13 /sf) plus utilities. |
| 204   | Available | 1,166 SF  | Gross      | \$1,263 per month | This unit is on the upper level but is accessed from the rear entrance ground level (no stairs or elevator needed to access the unit from the rear parking lot). It has been recently remodeled after being a dentist office and is move-in ready for your business. The unit is 1,166 sq. ft. and is a gross lease at \$1263/mo (\$13/sf) plus utilities.                                              |