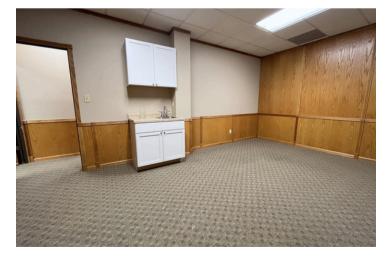

#### **AVAILABLE SPACES**

| SUITE | TENANT    | SIZE (SF) | LEASE TYPE | LEASE RATE        | DESCRIPTION                                                                                                                                                                                                                                                                                                                                                                                             |
|-------|-----------|-----------|------------|-------------------|---------------------------------------------------------------------------------------------------------------------------------------------------------------------------------------------------------------------------------------------------------------------------------------------------------------------------------------------------------------------------------------------------------|
| 110   | Available | 4,195 SF  | Gross      | \$4,545 per month | This unit is on the main level, facing Willow Knolls Road. It is 4,195 sq. ft. and was formerly a counseling office that features both an interior and private exterior entrance, reception areas, 9 private officeskitchenette and restroom. Other building tenants includes wealth advisors, insurance agency, professional services and a salon. Gross lease at \$4545/mo (\$13 /sf) plus utilities. |
| 204   | Available | 1,166 SF  | Gross      | \$1,263 per month | This unit is on the upper level but is accessed from the rear entrance ground level (no stairs or elevator needed to access the unit from the rear parking lot). It has been recently remodeled after being a dentist office and is move-in ready for your business. The unit is 1,166 sq. ft. and is a gross lease at \$1263/mo (\$13/sf) plus utilities.                                              |