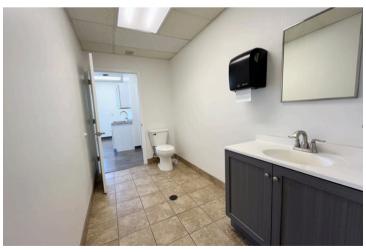

# 2001 W WILLOW KNOLLS DR

FOR LEASE OFFICE BUILDING **SUITE 204** 

#### **AVAILABLE SPACES**

| SUITE | TENANT    | SIZE (SF) | LEASE TYPE | LEASE RATE        | DESCRIPTION                                                                                                                                                                                                                                                                                                                                                                                             |
|-------|-----------|-----------|------------|-------------------|---------------------------------------------------------------------------------------------------------------------------------------------------------------------------------------------------------------------------------------------------------------------------------------------------------------------------------------------------------------------------------------------------------|
| 110   | Available | 4,195 SF  | Gross      | \$4,545 per month | This unit is on the main level, facing Willow Knolls Road. It is 4,195 sq. ft. and was formerly a counseling office that features both an interior and private exterior entrance, reception areas, 9 private officeskitchenette and restroom. Other building tenants includes wealth advisors, insurance agency, professional services and a salon. Gross lease at \$4545/mo (\$13 /sf) plus utilities. |
| 204   | Available | 1,166 SF  | Gross      | \$1,263 per month | This unit is on the upper level but is accessed from the rear entrance ground level (no stairs or elevator needed to access the unit from the rear parking lot). It has been recently remodeled after being a dentist office and is move-in ready for your business. The unit is 1,166 sq. ft. and is a gross lease at \$1263/mo (\$13/sf) plus utilities.                                              |